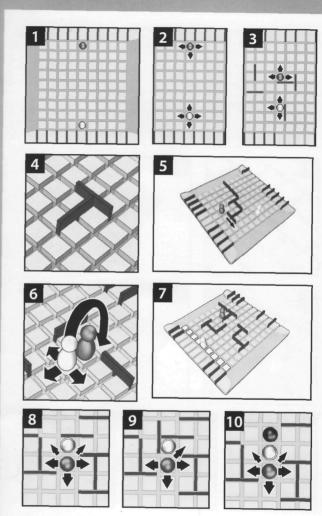

## ПРАВИЛА ДЛЯ 2 ИГРОКОВ

Перед началом игры игроки берут по одной фишке и 10 перегородок и помещают свои фишки на среднюю клетку первого ряда на своей стороне поля (рис. 1).

Игроки бросают жребий и определяют, кто начнет игру.

#### Переместить фишку

Игрок в свой ход может переместить фишку на одну клетку вперед, назад, вправо или влево (рис. 2).

Фишка не может «перепрыгнуть» через перегородку (рис. 3).

## Поставить перегородку

Перегородка ставится так, чтобы закрыть ровно две клетки (рис. 4). Ее можно лоставить так, чтобы облегчить луть себе, либо препятствовать движению соперника. При этом всегда следует оставить сопернику выход к финишной линии (рис. 5).

#### Лицом к лицу

Если фишки обоих игроков находятся на соседних клетках и между ними нет перегородки, игрок, которому принадлежит ход, может своей фишкой «перепрыгнутъ» через фишку соперника и таким образом переместиться на еще одну клетку вперед (рис. 6). Если же сразу за фишкой соперника стоит перегородка, игрок может переместить свою фишку вправо или влево от фишки соперника (рис. 8 и 9).

## ОКОНЧАНИЕ ИГРЫ

Побеждает тот, кто первым доходит до какой-либо из 9 клеток финишной линии на противоположной стороне игрового поля (рис. 7). ПРОДОЛЖИТЕЛЬНОСТЬ ИГРЫ

От 10 до 20 минут. На соревнованиях можно установить ограничение на продолжительность одного хода.

# ПРАВИЛА ДЛЯ 4 ИГРОКОВ

В начале игры каждый игрок помещает одну фишку на среднюю клетку ближайшего к нему ряда игрового поля. Каждый игрок получает по герегородок. В этот вариант играют согласно правилам игры для 2 игроков. Обратите внимание: фишка игрока может «перепрыгнуть» не более чем через одну фишку (рис. 10). Ход передается по часовой стрелке.